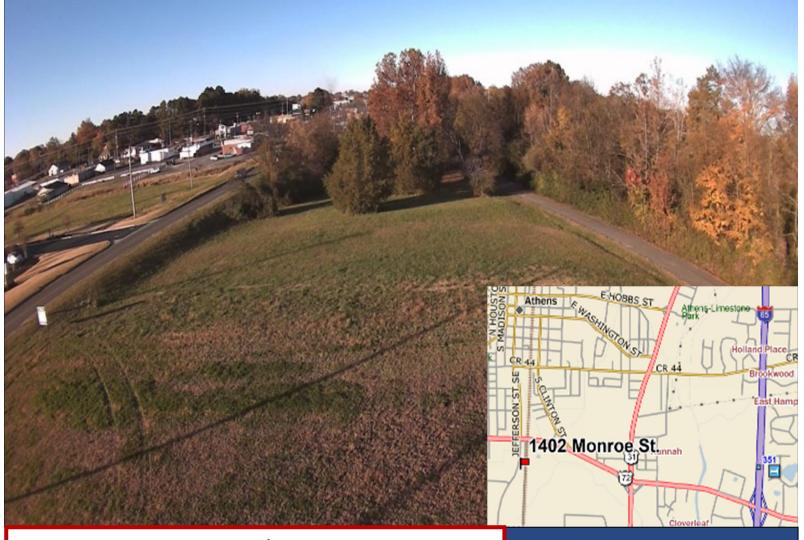

# LAND FOR SALE

1402 Monroe Street Athens, AL 35611

SELLING - LEASING - MANAGING

## Location:

On Jefferson St south of Hwy 72
Approximately 2 miles from I-65 & Downtown Athens and immediately next door to Redstone Federal Credit Union.

# **Property Highlights:**

- Ideal Commercial Development Property
- Approximately 3 Acres
- City of Athens, Zoned B-2 (General Business District)
- Over 700 feet of Road Frontage on Jefferson St
- Includes a Single Family Home with Outside Storage Building