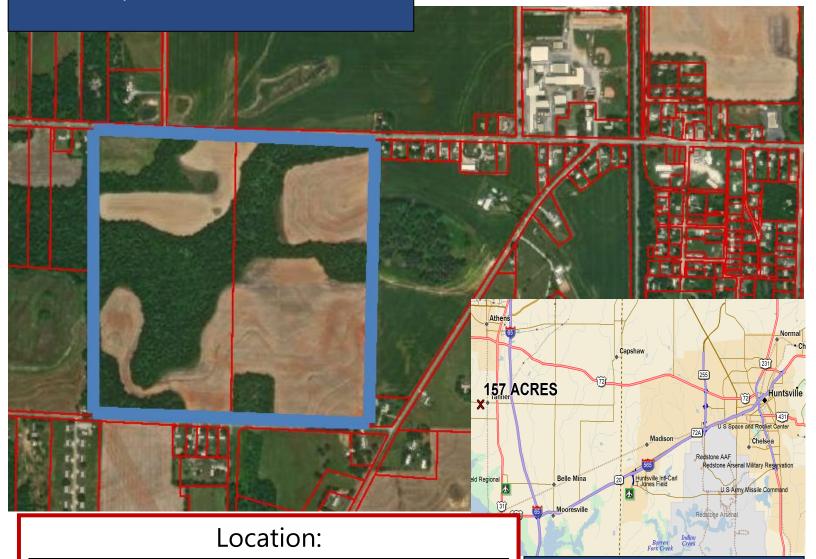

## **LAND FOR SALE**

Huntsville Brownsferry Road Tanner, Alabama

SELLING - LEASING - MANAGING

In Limestone County, a quarter mile west of Tanner High School on Huntsville Brownsferry Road. Just over one mile west of the newly proposed Hospital on Hwy 31 and 2.5 miles west of I-65 and the brand new Buc-ee's development. It is a short 8 miles from this property to the new Toyota/Mazda manufacturing plant.

## **Property Highlights:**

- Total two of parcels approximately 157 acres.
- Level to mild sloping land with beautifully treed areas.
- No Flood Zone or Wetlands
- A total of over 5,000 linear feet of road frontage including Huntsville Brownsferry Road and Hightower Road.