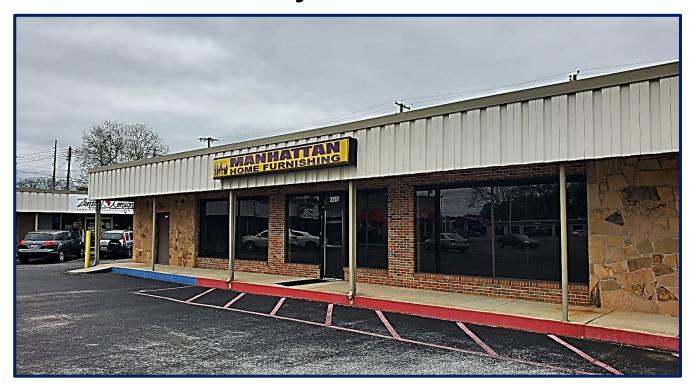

# **Retail Space For Lease**

# Northwood Plaza 2207 University Drive, Huntsville, AL

## Property Highlights

- 4,720 SF open floor plan with storage, one office and two restrooms.
- The last space available in the Shopping Center.
- Located at the center of the Shopping Center!
- Visibility from Over 40,000 Vehicle Traffic Per Day!
- Property is in LI city zoning (light industrial)