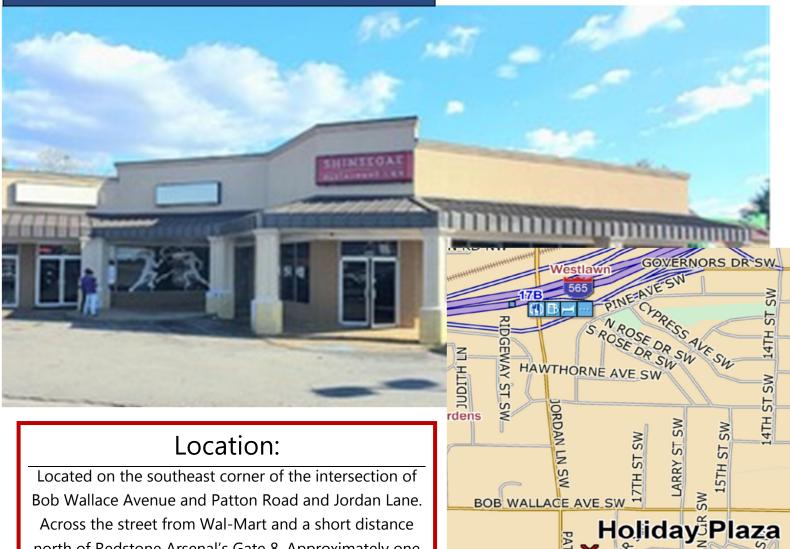

# **SPACE FOR LEASE**

2701 Patton Road Huntsville, Alabama

SELLING - LEASING - MANAGING

Across the street from Wal-Mart and a short distance north of Redstone Arsenal's Gate 8. Approximately one mile east of Huntsville Botanical Gardens.