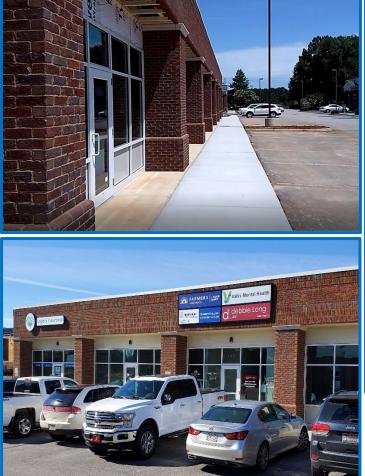

## 814 Palmer Road, Suite B-1, Madison AL 35758

### **Property** Highlights

- Small Private office, 826 Rentable Square Feet.
- Full Service Lease, includes utilities and all operating expenses, except janitorial.
- In the City of Madison, Zoned B-3.
- Newly finished with 10' Ceilings.