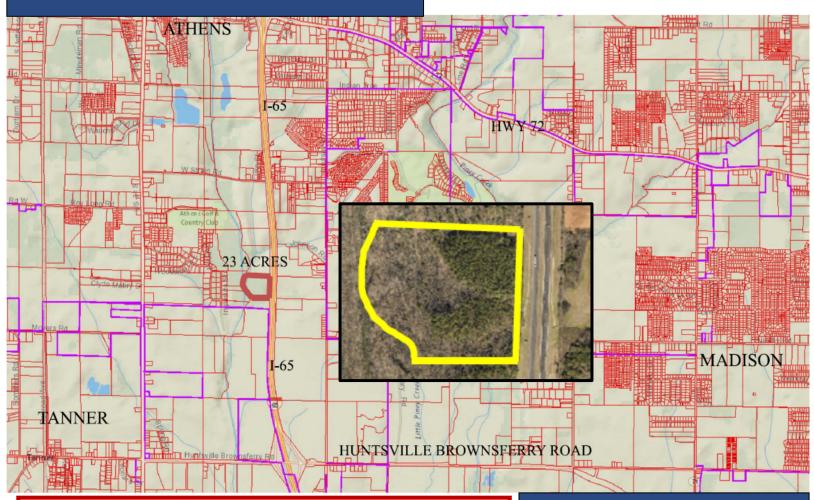

## Location:

Located adjacent to the west side of I-65 approximately 2 miles south of Hwy 72 and 1.3 miles north of Huntsville Brownsferry Road.

# **Property Highlights:**

- Approx. 23 acres of fully forested undeveloped land
- Located in the <u>City of Athens Zoning EST</u>, Estate Residential and Agricultural District
- Approximately <u>950' on I-65</u>
- Land is filled with valuable standing timber